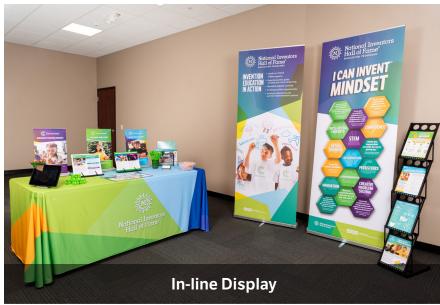

# ADD-ON OPTIONS FOR LARGER BOOTHS ONLY (IN-LINE AND CORNER)

| Add-on Options for Larger Booths Only (In-line and Corner): |    |  |  |  |  |  |
|-------------------------------------------------------------|----|--|--|--|--|--|
| Quickstand Banner - All Programs                            | EA |  |  |  |  |  |
| Quickstand Banner - I Can Invent Mindset                    | EA |  |  |  |  |  |
| Tabletop Banners (set of 3)                                 | EA |  |  |  |  |  |
| Guest Table - Reserved for corner booths or with approval   | EA |  |  |  |  |  |
| Expandable Vertical Flyer Display Rack (4 pockets)          | EA |  |  |  |  |  |
| Additional Multi-Document Organizer (3 holders)             | EA |  |  |  |  |  |
| Additional Business Card Holder                             | EA |  |  |  |  |  |
| Additional Pencil Cup                                       | EA |  |  |  |  |  |