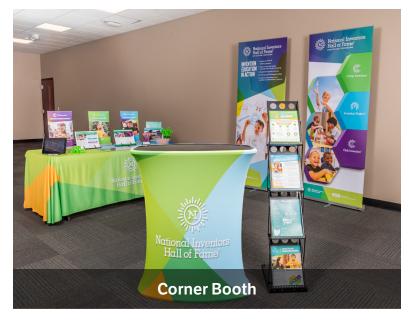

# ADD-ON OPTIONS FOR LARGER BOOTHS ONLY (IN-LINE AND CORNER)

| Add-on Options for Larger Booths Only (In-line and Corner): |    |  |  |  |  |  |
|-------------------------------------------------------------|----|--|--|--|--|--|
| Quickstand Banner - All Programs                            | EA |  |  |  |  |  |
| Quickstand Banner - I Can Invent Mindset                    | EA |  |  |  |  |  |
| Tabletop Banners (set of 3)                                 | EA |  |  |  |  |  |
| Guest Table - Reserved for corner booths or with approval   | EA |  |  |  |  |  |
| Expandable Vertical Flyer Display Rack (4 pockets)          | EA |  |  |  |  |  |
| Additional Multi-Document Organizer (3 holders)             | EA |  |  |  |  |  |
| Additional Business Card Holder                             | EA |  |  |  |  |  |
| Additional Pencil Cup                                       | EA |  |  |  |  |  |